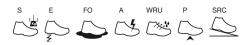

#### **RESISTANCE TO PERFORATION** Zero(K) Perforation resistant

TYPE

Half-knee Boot

## SRC (SRA+SRB)

| <u> </u>              | (mm)                                              | SOLE 81<br><b>PU - PU</b> |                  |
|-----------------------|---------------------------------------------------|---------------------------|------------------|
| SRA<br>CERAMIC        | FLAT<br>≥0.32<br>HEEL<br>(CONTACTANGLE 7")        | 0.52                      |                  |
| DETERGENT<br>SOLUTION | ≥0.28                                             | 0.48                      |                  |
| SRB                   | FLAT<br><b>≥0.18</b><br>HEEL<br>(CONTACTANGLE 7*) | 0.23                      | N ISO 20344:2011 |
| GLYCEROL              | (CONTACT ANGLE 7*)<br>≥0.13                       | 0.18                      | N ISO            |