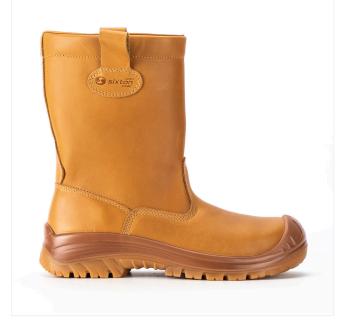

### EN ISO 20345:2011

ENDURANCE MONTANA

81156-00L

S3 SRC

Size: 36-48 Weight: 710 gr.

Fit: 11

#### UPPER

Full Grain-Anilina Leather-Hydro

INSOLE Dual insulation

**TOE CAP** CTC- Composite Toe Cap

#### **RESISTANCE TO PERFORATION** Zero(K) Perforation resistant

TYPE

Half-knee Boot

SOLE

**PU DUAL-DENSITY SRC** 

Two-component PU sole with anti-

wear scaff cap and high-comfort

in-between insole. Outsole with

grip. SRC Antislip standard.

self-cleaning tread pattern, with a

formula designed to ensure greater