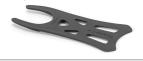

#### Lateral stability

dynamic HC control

Ergonomic rigid internal structure. It houses the heel into the right seat, adjusting the foot support and control of the ankle sideways movements. It keeps the foot tight to the shoe, allowing the perfect fit.

Support made of rigid plastic material. It stabilizes the heel bone, the instep and tarsal joints, without altering energy absorption. A support for the natural movement of the foot; it provides comfort and greater stability.