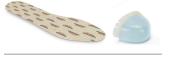

## Removable Insole

Insole perfect for winter use and for footwear with protection against cold "CI". It consists of a highly resistant and absorbing felt piece that keeps the foot dry and warm and of an aluminised film to isolate the foot from the ground.

#### **Protection elements**

Toecap made of plastic, incredibly light and resistant to impact of over 200J, elastic. Athermic. Not detected by metal detector. Fabric antiperforation foil. Resistant to over 1100 N with zero perforation.