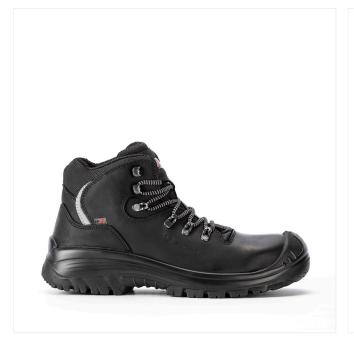

#### UPPER

Greased Nubuk Dakar Leather Hydro 1,8-2,0 mm Reflex insert Full Grain leather Hydro

**LINING** 3D Air circulation 320 gr.

## ANTISLIP LINING DUALMICRO

INSOLE Blow-fit 2.0

**TOE CAP** CTC- Composite Toe Cap

**RESISTANCE TO PERFORATION** Zero(K) Perforation resistant

**TYPE** Ankle boot

SRC (SRA+SRB)

#### SOLE PU DUAL-DENSITY SRC

Two-component PU sole with antiwear scaff cap and high-comfort in-between insole. Outsole with self-cleaning tread pattern, with a formula designed to ensure greater grip. SRC Antislip standard.

## EN ISO 20345:2011

ENDURANCE CORVARA 81087-15L

S3 WR SRC

Size: 36-48 Weight: 710 gr.

Fit: 11