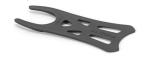

# Lateral stability

dynamic H Control

Ergonomic rigid internal structure. It houses the heel into the right seat, adjusting the foot support and control of the ankle sideways movements. It keeps the foot tight to the shoe, allowing the perfect fit.