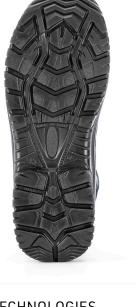

#### SOLE PU DUAL-DENSITY SRC

Two-component PU sole with antiwear scaff cap and high-comfort in-between insole. Outsole with self-cleaning tread pattern, with a formula designed to ensure greater grip. SRC Antislip standard.