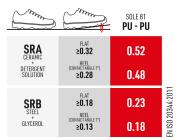

#### SOLE PU DUAL-DENSITY SRC

Two-component PU sole with antiwear scaff cap and high-comfort in-between insole. Outsole with self-cleaning tread pattern, with a formula designed to ensure greater grip. SRC Antislip standard.